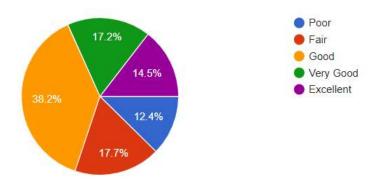

## All Departments of University

1. The University provides a caring environment for teaching-learning and or research 186 responses

2. Discipline maintained in the university (academic/non-academic)

186 responses

3. Communication & Interaction between teacher and student for performance evaluation in academic & extracurricular activities.

186 responses

4. Support provided about the University academically and financially when student needs most in emergency