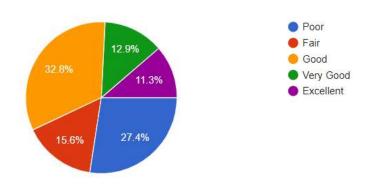

186 responses

5. Satisfaction level in the matter of communication with the university / Accessibility to the concerned authority whenever needed

186 responses