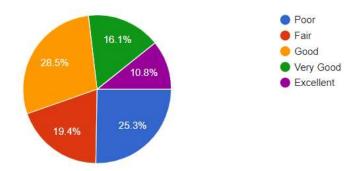

3. Communication & Interaction between teacher and student for performance evaluation in academic & extracurricular activities.

186 responses

4. Support provided about the University academically and financially when student needs most in emergency

186 responses

5. Satisfaction level in the matter of communication with the university / Accessibility to the concerned authority whenever needed

186 responses