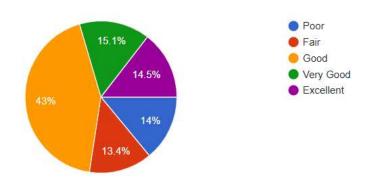

3. Communication & Interaction between teacher and student for performance evaluation in academic & extracurricular activities.

186 responses

4. Support provided about the University academically and financially when student needs most in emergency

186 responses

5. Satisfaction level in the matter of communication with the university / Accessibility to the concerned authority whenever needed

186 responses