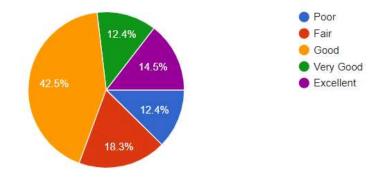

## All Departments of University

1. The University provides a caring environment for teaching-learning and or research 186 responses

2. Discipline maintained in the university (academic/non-academic)

186 responses